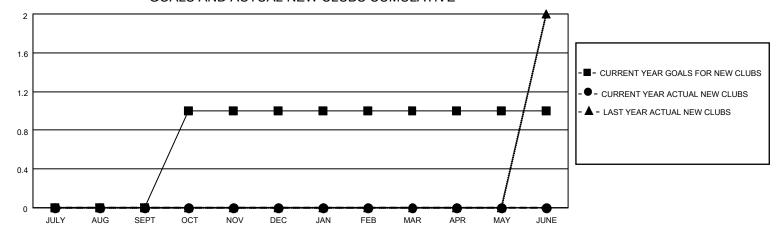

## MONTHLY MEMBERSHIP PROGRESS REPORT

LOCATION ONTARIO District A 2 Results as of: 4/30/2022

| Clubs RESULTS FOR 2021-2022 |   |   |   | Members RESULTS FOR 2021-2022 |    |    |    |
|-----------------------------|---|---|---|-------------------------------|----|----|----|
|                             |   |   |   |                               |    |    |    |
| JULY/AUG/SEPT               | 0 | 0 | 0 | JULY/AUG/SEPT                 | 15 | 13 | 19 |
| OCT/NOV/DEC                 | 1 | 0 | 0 | OCT/NOV/DEC                   | 25 | 38 | 36 |
| JAN/FEB/MAR                 | 0 | 0 | 0 | JAN/FEB/MAR                   | 25 | 27 | 19 |
| APR/MAY/JUNE                | 0 | 0 | 0 | APR/MAY/JUNE                  | 25 | 11 | 6  |

## GOALS AND ACTUAL NEW CLUBS CUMULATIVE



## GOALS AND ACTUAL MEMBERS CUMULATIVE



| DROPPED CLUBS: 0 |    | 26 CLUBS OF 42 ADDED 1 OR<br>MORE NEW MEMBERS | GENDER DISTRIBUTION                |                                |  |
|------------------|----|-----------------------------------------------|------------------------------------|--------------------------------|--|
|                  |    | WORE NEW WEINBERG                             | MALE<br>FEMALE                     | 1,015 (77.84%)<br>289 (22.16%) |  |
| DROPPED MEMBERS  |    |                                               | NON BINARY PREFER NOT TO ANSWER    | 0 (0.00%)                      |  |
| DECEASED         | 22 |                                               | TREFERENCE TO ANSWER               | 0 (0.0070)                     |  |
| CLUB CANCELLED   |