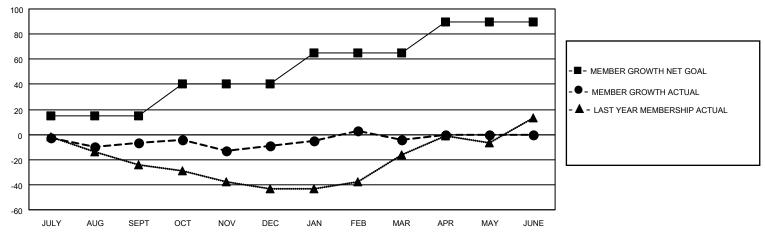

## GOALS AND ACTUAL MEMBERS CUMULATIVE

| DROPPED CLUBS: 0 |    | 26 CLUBS OF 42 ADDED 1 OR<br>MORE NEW MEMBERS | GENDER DISTRIBUTION                |                                |  |
|------------------|----|-----------------------------------------------|------------------------------------|--------------------------------|--|
|                  |    | WORE NEW WEINBERG                             | MALE<br>FEMALE                     | 1,015 (77.84%)<br>289 (22.16%) |  |
| DROPPED MEMBERS  |    |                                               | NON BINARY PREFER NOT TO ANSWER    | 0 (0.00%)                      |  |
| DECEASED         | 22 |                                               | TREFERENCE TO ANSWER               | 0 (0.0070)                     |  |
| CLUB CANCELLED   | 0  | CLICK HERE FOR CUMULATIVE                     | TOTAL FAMILY UNIT MEMBERS          | 166                            |  |
| OTHER            | 58 | MEMBERSHIP DATA                               |                                    |                                |  |
| TOTAL            | 80 |                                               | FAMILY MEMBERS PAYING HALF DUES 84 |                                |  |
|                  |    |                                               |                                    |                                |  |